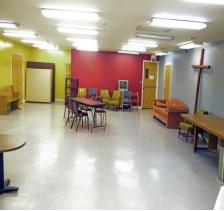

## Parish Hall 2<sup>nd</sup> Floor

#### Not Handicap Accessible

1,344 Square Feet 34.5 ft x 27.9 ft Approx Capacity 120

#### **Conferences, Parties, &** Wedding Receptions, etc.