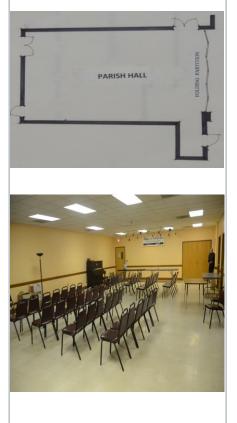

## Parish Hall 1<sup>st</sup> Floor

#### Handicap Accessible

1260 sq. ft. 46.2ft. x 40.9ft. Approx. Capacity 115

Bridal Showers, Parties, Repasts, etc

Sanctuary 1<sup>st</sup> Floor