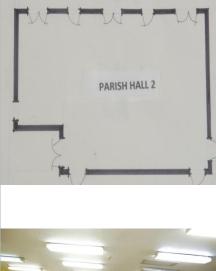

## Parish Hall 2<sup>nd</sup> Floor

#### Not Handicap Accessible

1,344 Square Feet 34.5 ft x 27.9 ft Approx Capacity 120

#### **Conferences, Parties, &** Wedding Receptions, etc.