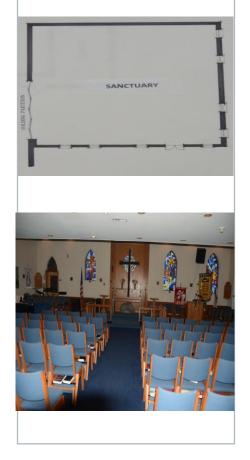

#### Handicap Accessible

1,885 sq. ft. 34.5 ft x 27.9 ft Approx. Capacity 170

Weddings, Funerals and Worship. etc.