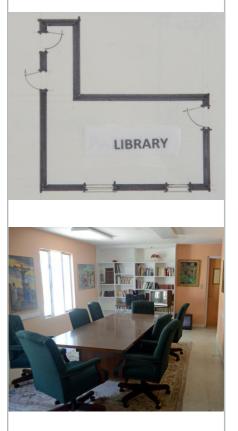

### Library 2<sup>nd</sup> Floor

#### Not Handicap Accessible

260 Sq. Ft. 22.0 ft x 11.0 ft Approx Capacity 15

#### Small Private Meetings Meditations & Counseling etc.